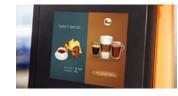

## **9000**S+

WMF Dynamic Milk allows you to prepare hot and cold foamed milk drinks from the single machine, with different levels of foam for each type.

Advertising possibilities - Additional turnover right in front of your nose. On the 10-inch display, advertising animations or special offers can be integrated in self-service mode.

The 9000S+ features an LED menu system that can be customised for self service, food service operations and is brandable. It can also play video files and deliver marketing communications.

The WMF 9000S+ features class leading energy efficiency with savings up to 30% in class (Independently certified through HKI Cert with standard DIN18873-2)