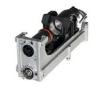

The WMF 90005+ brewer has been redesigned for the high volume market and can be removed by hand in seconds, allowing for unparalleled service capabilities.

The 'All-in-one' WMF spout is an stationary position with a height adjustable cup tray which gives a greater quality of beverage dispensed.

The 9000S+ features high-capacity Ditting grinders which feature a 4g/sec grind rate, reduced grind noise, and are easy to adjust, with a consistent particle size for even coffee extractions.

WMF NZ have a NZ wide sales & service network with trained service engineers. WMF can provide forecasted service costs for all models.