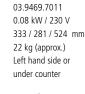

#### UNIT SPECIFICATIONS

| Nominal power rating                    | 2.75–3.25 kW (3 phase - 5.9–7.1 kW)     |
|-----------------------------------------|-----------------------------------------|
| Recommended daily output                | 500+ cups                               |
| Max. hourly output*                     | Up to 350 cups                          |
| coffee bean hopper                      | Up to 1800 g                            |
| Choc or topping container               | 1200 g                                  |
| Mains power connection                  | 230V / 1ph / 15amps (3 phase available) |
| Dimensions (width / height / depth)     | 390 mm / 744 mm / 598 mm                |
| Empty weight, depending on fittings     | Approx. 67 kg                           |
| Continuous sound pressure level (LpA)** | < 70 dB (A)                             |
| Continuous Water Connection             | 3/8" with tap                           |
| Waste Connection                        | Within 1m                               |