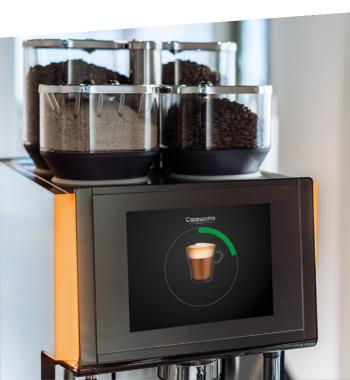

The 9000S+ is more environmentally friendly with reduced energy consumption, fewer chemicals and almost entirely recyclable. WMF is an ISO 14001 Certified brand.

Features up to 4 product hoppers, which can hold multiple coffee blends, chocolate and milk powder. These feature a visual light signal with an empty message for the bean hoopers.

The 9000S+ features an LED menu system that can be customised for self service, food service operations and is brandable. It can also play video files and deliver marketing communications.

The WMF 9000S+ features class leading energy efficiency with savings up to 30% in class (Independently certified through HKI Cert with standard DIN18873-2)