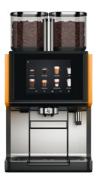

### FOR **500+** COFFEES

The WMF 9000S+ is the perfect coffee machine when high volume and quality matters. Bringing the whole suite of WMF technologies, into a compact footprint, the 9000S+ gives you a range of flawless coffee specialities, including hot and cold varieties of them, at the press of a button.

## **9000**S+

WMF Dynamic Milk allows you to prepare hot and cold foamed milk drinks from the single machine, with different levels of foam for each type.

Advertising possibilities - Additional turnover right in front of your nose. On the 10-inch display, advertising animations or special offers can be integrated in self-service mode.

The 9000S+ features an LED menu system that can be customised for self service, food service operations and is brandable. It can also play video files and deliver marketing communications.

The WMF 9000S+ features class leading energy efficiency with savings up to 30% in class (Independently certified through HKI Cert with standard DIN18873-2)