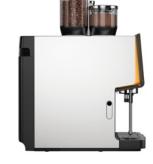

The WMF 90005+ brewer has been redesigned for the high volume market and can be removed by hand in seconds, allowing for unparalleled service capabilities.

The 'All-in-one' WMF spout is an stationary position with a height adjustable cup tray which gives a greater quality of beverage dispensed.