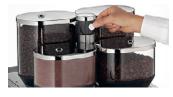

The 9000S+ is more environmentally friendly with reduced energy consumption, fewer chemicals and almost entirely recyclable. WMF is an ISO 14001 Certified brand.

Features up to 4 product hoppers, which can hold multiple coffee blends, chocolate and milk powder. These feature a visual light signal with an empty message for the bean hoopers.