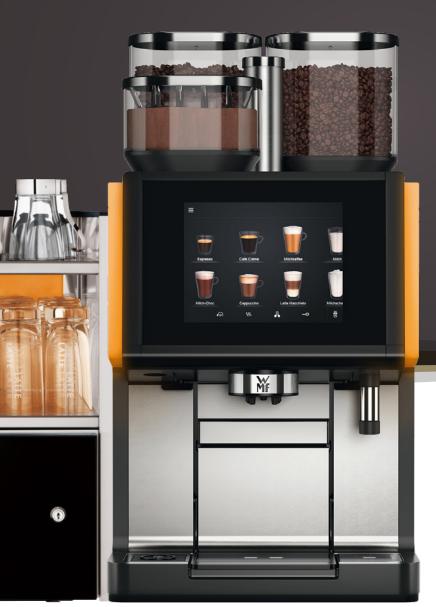

### FOR **500+** COFFEES

The WMF 9000S+ is the perfect coffee machine when high volume and quality matters. Bringing the whole suite of WMF technologies, into a compact footprint, the 9000S+ gives you a range of flawless coffee specialities, including hot and cold varieties of them, at the press of a button.

The 9000S+ features an LED menu system that can be customised for self service, food service operations and is brandable. It can also play video files and deliver marketing communications.

The WMF 9000S+ features class leading energy efficiency with savings up to 30% in class (Independently certified through HKI Cert with standard DIN18873-2)