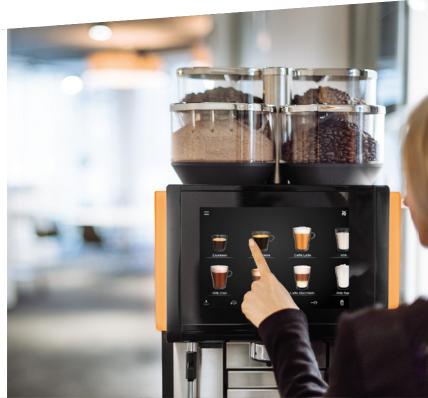

## **9000**S+

WMF Dynamic Milk allows you to prepare hot and cold foamed milk drinks from the single machine, with different levels of foam for each type.

Advertising possibilities - Additional turnover right in front of your nose. On the 10-inch display, advertising animations or special offers can be integrated in self-service mode.

The 9000S+ features an LED menu system that can be customised for self service, food service operations and is brandable. It can also play video files and deliver marketing communications.

The WMF 9000S+ features class leading energy efficiency with savings up to 30% in class (Independently certified through HKI Cert with standard DIN18873-2)