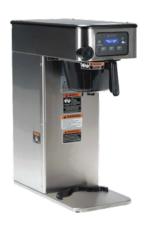

TF Servers 5.7 digital

Thermal Coffee Brewer

CWA-APS

CWTFA-APS

**CWTFA-TWIN-APS** 

Wave-S

ICBA Infusion

Airpot 3.0l