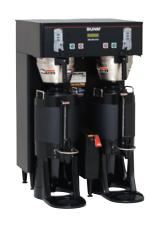

#### **COFFEE BREW SYSTEMS**

Titan Brewers and Servers

Single

Dual

Titan TF server

Brewise ThermoFresh Brewers

Single TF DBC

Dual TF DBC