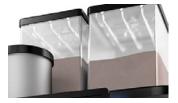

WMF CoffeeConnect is built in and allows you to monitor your 9000F

Hot water and coffee dispense from front of machine for Jug service

Dual hoppers give option of 2 coffees or double capacity

A 10" touch screen with animations gives new levels of easy user control