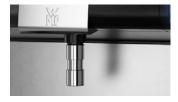

WMF CoffeeConnect is built in and allows you to monitor your 9000F

Hot water and coffee dispense from front of machine for Jug service

Dual hoppers give option of 2 coffees or double capacity

A 10" touch screen with animations gives new levels of easy user control