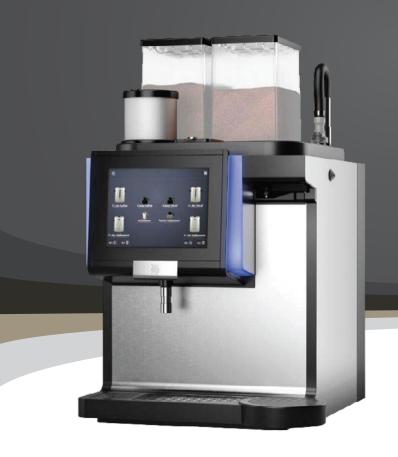

9000F

PERFECT FOR HIGH VOLUME FILTER COFFEE SERVICE

The new WMF 9000 F automatic filter coffee machine ensures first-class moments of pleasure for the mass catering sector. Despite its slim dimensions, the powerhouse impresses with an output of up to 100 litres per hour, and the boiler also guarantees that coffee lovers never have to wait long for their beverages.

WMF CoffeeConnect is built in and allows you to monitor your 9000F

Hot water and coffee dispense from front of machine for Jug service

Dual hoppers give option of 2 coffees or double capacity

A 10" touch screen with animations gives new levels of easy user control