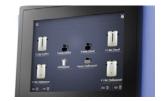

WMF CoffeeConnect is built in and allows you to monitor your 9000F

Hot water and coffee dispense from front of machine for Jug service

Dual hoppers give option of 2 coffees or double capacity

A 10" touch screen with animations gives new levels of easy user control