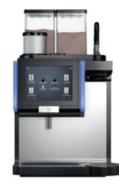

9000F

PERFECT FOR HIGH VOLUME FILTER COFFEE SERVICE

The new WMF 9000 F automatic filter coffee machine ensures first-class moments of pleasure for the mass catering sector. Despite its slim dimensions, the powerhouse impresses with an output of up to 100 litres per hour, and the boiler also guarantees that coffee lovers never have to wait long for their beverages.

Patented brewer design doesn't require paper filter or manual handling

Brew directly into 20L urns on trolleys for large scale coffee service

Automated cleaning process with almost no manual intervention

WMF CoffeeConnect is built in and allows you to monitor your 9000F

Hot water and coffee dispense from front of machine for Jug service

Dual hoppers give option of 2 coffees or double capacity

A 10" touch screen with animations gives new levels of easy user control

Waste system strains out coffee from drainage for ease of disposal

FRONT

SIDE

URN

wmfcoffee.co.nz +64 21 402 182