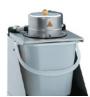

w WMF 9000 F automatic filter coffee machine ensures first-class moments of pleasure for the mass catering sector. Despite its slim dimensions, the powerhouse impresses with an output of up to 100 litres per hour, and the boiler also guarantees that coffee lovers never have to wait long for their beverages.



Patented brewer design doesn't require paper filter or manual handling



Brew directly into 20L urns on trolleys for large scale coffee service



Automated cleaning process with almost no manual intervention



WMF CoffeeConnect is built in and allows you to monitor your 9000F



Hot water and coffee dispense from front of machine for Jug service



Dual hoppers give option of 2 coffees or double capacity



A 10" touch screen with animations gives new levels of easy user control



Waste system strains out coffee from drainage for ease of disposal

## UNIT SPECIFICATIONS

| Nominal output                          | 13.5 kW                    |
|-----------------------------------------|----------------------------|
| Max. hourly output                      | Approx. 72 / 110 liters    |
| Coffee bean hooper(s)                   | Approx. 2.5 kg per filling |
| Mains power connection                  | 3/N/PE ~ 450V ~ 50/60Hz    |
| Water connection                        | CWS - 3/8" with isolation  |
| Dimensions (width / height* / depth)    | 450mm / 782mm / 605mm      |
| Empty weight, depending on fittings     | Approx. 65kg               |
| Continuous sound pressure level (LpA)** | < 70 dB (A)                |

\* Height with 4 mm feet and with KMP-lid, no lo