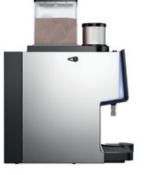

9000F

PERFECT FOR HIGH VOLUME FILTER COFFEE SERVICE

The new WMF 9000 F automatic filter coffee machine ensures first-class moments of pleasure for the mass catering sector. Despite its slim dimensions, the powerhouse impresses with an output of up to 100 litres per hour, and the boiler also guarantees that coffee lovers never have to wait long for their beverages.

Patented brewer design doesn't require paper filter or manual handling

Brew directly into 20L urns on trolleys for large scale coffee service

Automated cleaning process with almost no manual intervention

WMF CoffeeConnect is built in and allows you to monitor your 9000F

Hot water and coffee dispense from front of machine for Jug service

Dual hoppers give option of 2 coffees or double capacity

A 10" touch screen with animations gives new levels of easy user control

Waste system strains out coffee from drainage for ease of disposal

FRONT

SIDE

URN

wmfcoffee.co.nz +64 21 402 182